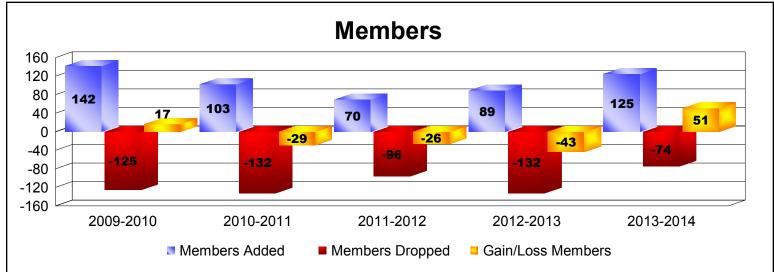

District 121 As of June 2014 Cumulative

| Year      | New<br>Clubs | Dropped<br>Clubs | Gain/<br>Loss<br>Clubs | New<br>Members | Charter<br>Members | Reinstate<br>Members | Transfer<br>Members | Total<br>Member<br>Added | Total<br>Members<br>Dropped | Gain/<br>Loss<br>Members |
|-----------|--------------|------------------|------------------------|----------------|--------------------|----------------------|---------------------|--------------------------|-----------------------------|--------------------------|
| 2009-2010 | 3            | 0                | 3                      | 73             | 64                 | 4                    | 1                   | 142                      | -125                        | 17                       |
| 2010-2011 | 2            | -1               | 1                      | 58             | 43                 | 2                    | 0                   | 103                      | -132                        | -29                      |
| 2011-2012 | 0            | -1               | -1                     | 66             | 0                  | 4                    | 0                   | 70                       | -96                         | -26                      |
| 2012-2013 | 1            | -4               | -3                     | 56             | 24                 | 9                    | 0                   | 89                       | -132                        | -43                      |
| 2013-2014 | 3            | -1               | 2                      | 46             | 75                 | 2                    | 2                   | 125                      | -74                         | 51                       |
| Average   | 2            | -1               | 0                      | 60             | 41                 | 4                    | 1                   | 106                      | -112                        | -6                       |