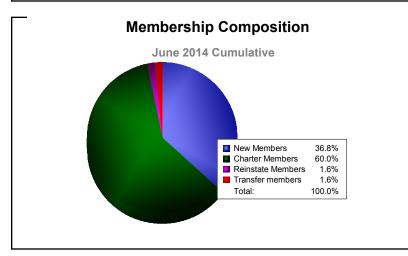

District 121 As of June 2014 Cumulative

| Year      | New<br>Clubs | Dropped<br>Clubs | Gain/<br>Loss<br>Clubs | New<br>Members | Charter<br>Members | Reinstate<br>Members | Transfer<br>Members | Total<br>Member<br>Added | Total<br>Members<br>Dropped | Gain/<br>Loss<br>Members |
|-----------|--------------|------------------|------------------------|----------------|--------------------|----------------------|---------------------|--------------------------|-----------------------------|--------------------------|
| 2009-2010 | 3            | 0                | 3                      | 73             | 64                 | 4                    | 1                   | 142                      | -125                        | 17                       |
| 2010-2011 | 2            | -1               | 1                      | 58             | 43                 | 2                    | 0                   | 103                      | -132                        | -29                      |
| 2011-2012 | 0            | -1               | -1                     | 66             | 0                  | 4                    | 0                   | 70                       | -96                         | -26                      |
| 2012-2013 | 1            | -4               | -3                     | 56             | 24                 | 9                    | 0                   | 89                       | -132                        | -43                      |
| 2013-2014 | 3            | -1               | 2                      | 46             | 75                 | 2                    | 2                   | 125                      | -74                         | 51                       |
| Average   | 2            | -1               | 0                      | 60             | 41                 | 4                    | 1                   | 106                      | -112                        | -6                       |