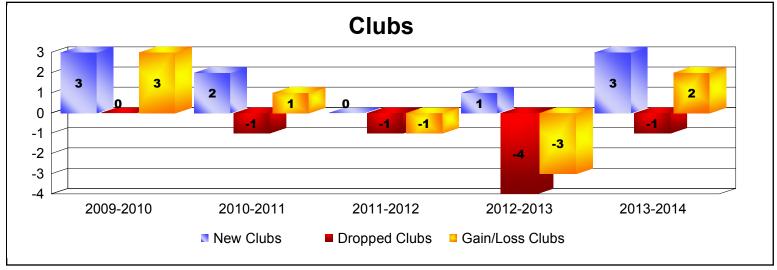

District 121 As of June 2014 Cumulative

| Year      | New<br>Clubs | Dropped<br>Clubs | Gain/<br>Loss<br>Clubs | New<br>Members | Charter<br>Members | Reinstate<br>Members | Transfer<br>Members | Total<br>Member<br>Added | Total<br>Members<br>Dropped | Gain/<br>Loss<br>Members |
|-----------|--------------|------------------|------------------------|----------------|--------------------|----------------------|---------------------|--------------------------|-----------------------------|--------------------------|
| 2009-2010 | 3            | 0                | 3                      | 73             | 64                 | 4                    | 1                   | 142                      | -125                        | 17                       |
| 2010-2011 | 2            | -1               | 1                      | 58             | 43                 | 2                    | 0                   | 103                      | -132                        | -29                      |
| 2011-2012 | 0            | -1               | -1                     | 66             | 0                  | 4                    | 0                   | 70                       | -96                         | -26                      |
| 2012-2013 | 1            | -4               | -3                     | 56             | 24                 | 9                    | 0                   | 89                       | -132                        | -43                      |
| 2013-2014 | 3            | -1               | 2                      | 46             | 75                 | 2                    | 2                   | 125                      | -74                         | 51                       |
| Average   | 2            | -1               | 0                      | 60             | 41                 | 4                    | 1                   | 106                      | -112                        | -6                       |